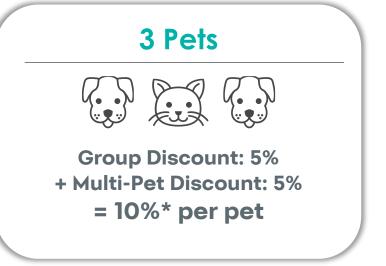

1 Pet

Group Discount
= 5%\* Total

2 Pets

Group Discount: 5%
+ Multi-Pet Discount: 5%
= 10%\* per pet

And so on for each additional pet insured

\*5% Group Discount plus 5% Weblink Discount applies to BestBenefit plans; Group Discount not available in AK, HI, or TN; Weblink Discount applies to first policy term only; not available in AK, FL, HI, or TN. Additional 5% Multi-pet discount applied if insuring more than one pet. Maximum allowable discount is 12% per pet.